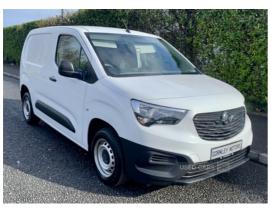

## Vauxhall Combo L1H1 2000 DYNAMIC | Jan 2022 REAR PARKING SENSORS

£8,950 + VAT

Miles: 56000

Fuel Type: Diesel

Transmission: Manual

Colour: White

Engine Size: 1499

Tax Band:

Light goods vehicle (£345 p/a)

Reg: YW71DFU

Automatic headlights, Air/Con and Bluetooth.