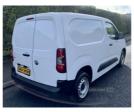

## Vauxhall Combo L1H1 2000 DYNAMIC | Jan 2022 REAR PARKING SENSORS

£8,950 + VAT

Miles: 56000

Fuel Type: Diesel

Transmission: Manual

Colour: White

Engine Size: 1499

Tax Band:

Light goods vehicle (£345 p/a)

Reg: YW71DFU

Automatic headlights, Air/Con and Bluetooth.